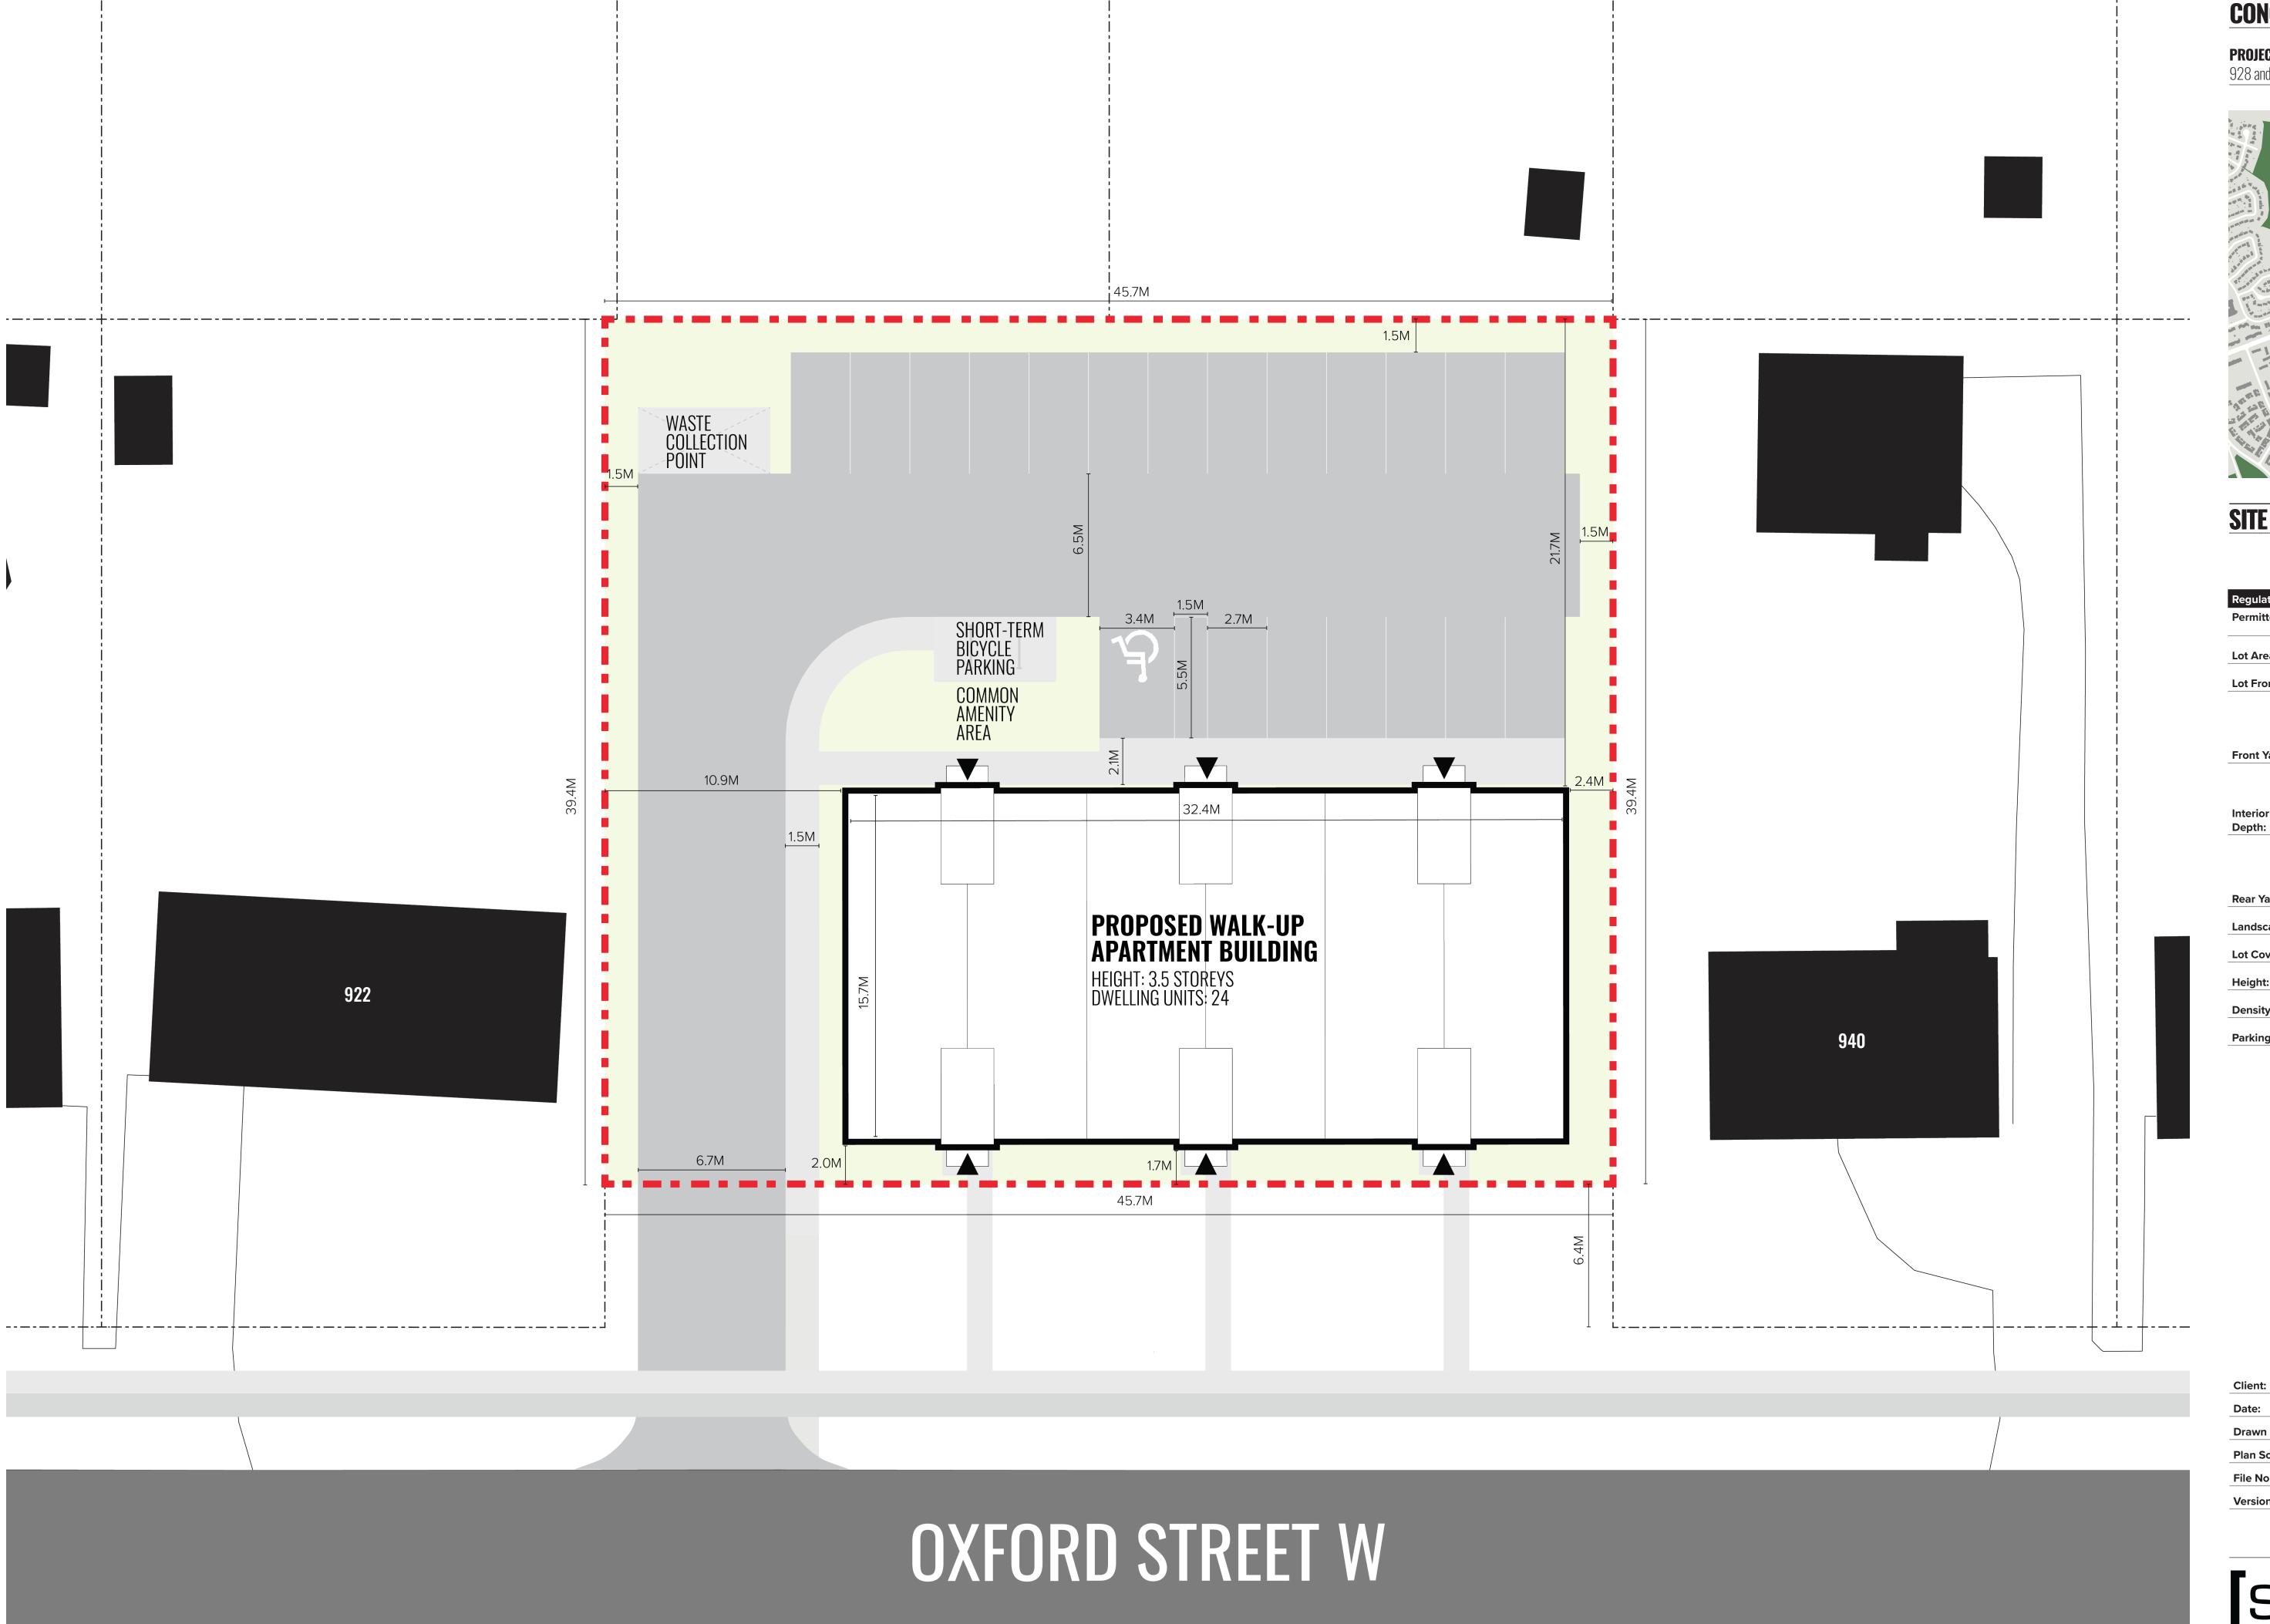

**CONCEPT PLAN** 

**PROJECT SITE**928 and 934 Oxford Street West

## R1-10/R8-4(0)

| Regulations        | Required (R8-4)                                                                                                                         | Propose                   |
|--------------------|-----------------------------------------------------------------------------------------------------------------------------------------|---------------------------|
| Permitted Uses:    | Subsection 12.2                                                                                                                         | Apartment Buildir         |
| Lot Area:          | 1000m² (min)                                                                                                                            | 2,090.3r                  |
| Lot Frontage:      | 30.0m (min)                                                                                                                             | 45.7                      |
|                    | 6.0 metres plus 1.0 metre<br>per 10.0 metres of main<br>building height or fraction<br>thereof above the first 3.0<br>metres            |                           |
| Front Yard Depth:  | 7.0m (min)                                                                                                                              | *1.7                      |
| Interior Side Yard | 1.2 metres per 3.0 metres<br>of main building height or<br>fraction thereof above 3.0<br>metres, but in no case less<br>than 4.5 metres | *2 Am huo                 |
| Depth:             | 4.8m (min)                                                                                                                              | *2.4m (we:<br>10.9m (ea:  |
|                    | 1.2 metres per 3.0 metres<br>of main building height or<br>fraction thereof above 3.0<br>metres, but in no case less<br>than 4.5 metres |                           |
| Rear Yard Depth:   | 4.8m (min)                                                                                                                              | 21.7                      |
| Landscape OS:      | 30% (min)                                                                                                                               | 36.4                      |
| Lot Coverage:      | 40% (max)                                                                                                                               | 24.4                      |
| Height:            | 13.0m (max)                                                                                                                             | 12.5                      |
| Density:           | 75uph (max)                                                                                                                             | *115up                    |
| Parking:           | 0.5 spaces/unit<br>12 spaces (min)                                                                                                      | 0.8 spaces/ur<br>20 space |

\* - Requires Special Provision

Contact Us www.siv-ik.ca info@siv-ik.ca 226.273.0907

PYRIGHT NOTICE

Copyright © 2025 by [siv-ik] planning and design inc. The information contained in this document is the intellectual property of [siv-ik]. Reproduction of any portion of this document or use of the intellectual ideas contained within it for any other purpose is prohibited without the written consent of [siv-ik].